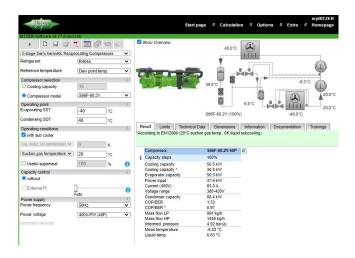

### Used Bitzer S66F-60.2y-40p shock / blast freezer installation

Complete Bitzer shock / blast freezer S66F-60.2y-40p tandem (2pc S6F-30.2y-40p) -- build on steel frame with receiver, filter, valves etcetera. Including blast evaporator and oversized condensor, control panel with Eliwell computer, pressure board and more. Capacity based on r404a// \*Why choose for HOSBV? Were not only the largest used refrigeration specialist in Europe, but also, we deliver all equipment including an extensive test, warranty and industrial cleaning. \*if requested we are happy to arrange your logistics.