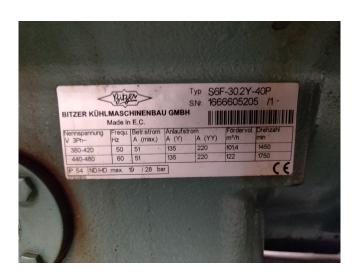

#### **Specifications**

| Marca                       | Bitzer                       |
|-----------------------------|------------------------------|
| Tipo                        | S66F-60.2y-40p shock /       |
|                             | blast freezer installation   |
| Capacidad                   | 50,5 KW at -40 / +40         |
|                             | r404a                        |
|                             |                              |
| Refrigerante                | Freon                        |
| Refrigerante<br>Comentarios | Freon Including shock/ blast |
|                             |                              |
|                             | Including shock/ blast       |

### Used Bitzer S66F-60.2y-40p shock / blast freezer installation

Complete Bitzer shock / blast freezer S66F-60.2y-40p tandem (2pc S6F-30.2y-40p) -- build on steel frame with receiver, filter, valves etcetera. Including blast evaporator and oversized condensor, control panel with Eliwell computer, pressure board and more. Capacity based on r404a// \*Why choose for HOSBV? Were not only the largest used refrigeration specialist in Europe, but also, we deliver all equipment including an extensive test, warranty and industrial cleaning. \*if requested we are happy to arrange your logistics.