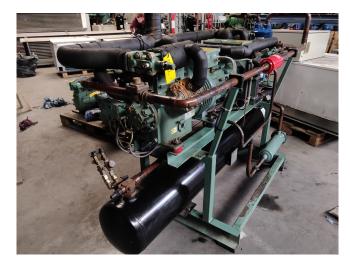

### Used Bitzer S66F-60.2y-40p shock / blast freezer installation

Complete Bitzer shock / blast freezer S66F-60.2y-40p tandem (2pc S6F-30.2y-40p) -- build on steel frame with receiver, filter, valves etcetera. Including blast evaporator and oversized condensor, control panel with Eliwell computer, pressure board and more. Capacity based on r404a// \*Why choose for HOSBV? Were not only the largest used refrigeration specialist in Europe, but also, we deliver all equipment including an extensive test, warranty and industrial cleaning. \*if requested we are happy to arrange your logistics.