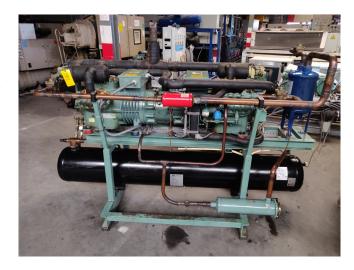

### Used Bitzer S66F-60.2y-40p shock / blast freezer installation

Complete Bitzer shock / blast freezer S66F-60.2y-40p tandem (2pc S6F-30.2y-40p) -- build on steel frame with receiver, filter, valves etcetera. Including blast evaporator and oversized condensor, control panel with Eliwell computer, pressure board and more. Capacity based on r404a// \*Why choose for HOSBV? Were not only the largest used refrigeration specialist in Europe, but also, we deliver all equipment including an extensive test, warranty and industrial cleaning. \*if requested we are happy to arrange your logistics.