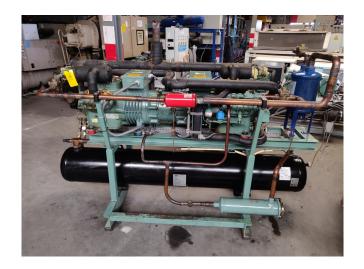

### Used Bitzer S66F-60.2y-40p shock / blast freezer installation

Complete Bitzer shock / blast freezer S66F-60.2y-40p tandem (2pc S6F-30.2y-40p) -- build on steel frame with receiver, filter, valves etcetera. Including blast evaporator and oversized condensor, control panel with Eliwell computer, pressure board and more. Capacity based on r404a// \*Why choose for HOSBV? Were not only the largest used refrigeration specialist in Europe, but also, we deliver all equipment including an extensive test, warranty and industrial cleaning. \*if requested we are happy to arrange your logistics.