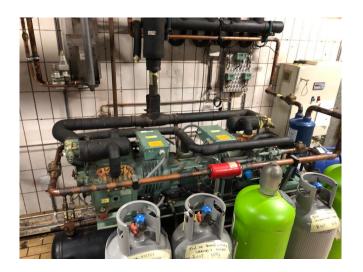

### Used Bitzer S66F-60.2y-40p shock / blast freezer installation

Complete Bitzer shock / blast freezer S66F-60.2y-40p tandem (2pc S6F-30.2y-40p) -- build on steel frame with receiver, filter, valves etcetera. Including blast evaporator and oversized condensor, control panel with Eliwell computer, pressure board and more. Capacity based on r404a// \*Why choose for HOSBV? Were not only the largest used refrigeration specialist in Europe, but also, we deliver all equipment including an extensive test, warranty and industrial cleaning. \*if requested we are happy to arrange your logistics.