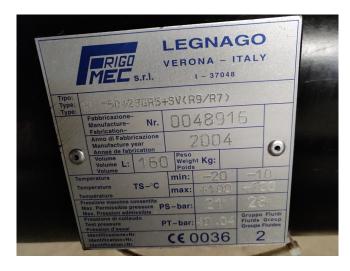

#### **Specifications**

| Marca                       | Bitzer                       |
|-----------------------------|------------------------------|
| Tipo                        | S66F-60.2y-40p shock /       |
|                             | blast freezer installation   |
| Capacidad                   | 50,5 KW at -40 / +40         |
|                             | r404a                        |
|                             |                              |
| Refrigerante                | Freon                        |
| Refrigerante<br>Comentarios | Freon Including shock/ blast |
|                             |                              |
|                             | Including shock/ blast       |

### Used Bitzer S66F-60.2y-40p shock / blast freezer installation

Complete Bitzer shock / blast freezer S66F-60.2y-40p tandem (2pc S6F-30.2y-40p) -- build on steel frame with receiver, filter, valves etcetera. Including blast evaporator and oversized condensor, control panel with Eliwell computer, pressure board and more. Capacity based on r404a// \*Why choose for HOSBV? Were not only the largest used refrigeration specialist in Europe, but also, we deliver all equipment including an extensive test, warranty and industrial cleaning. \*if requested we are happy to arrange your logistics.