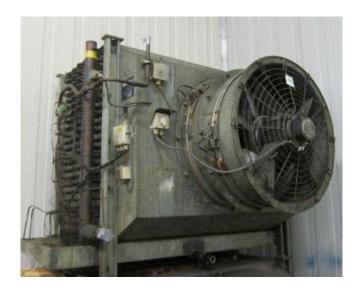

### Used Bitzer S66F-60.2y-40p shock / blast freezer installation

Complete Bitzer shock / blast freezer S66F-60.2y-40p tandem (2pc S6F-30.2y-40p) -- build on steel frame with receiver, filter, valves etcetera. Including blast evaporator and oversized condensor, control panel with Eliwell computer, pressure board and more. Capacity based on r404a// \*Why choose for HOSBV? Were not only the largest used refrigeration specialist in Europe, but also, we deliver all equipment including an extensive test, warranty and industrial cleaning. \*if requested we are happy to arrange your logistics.