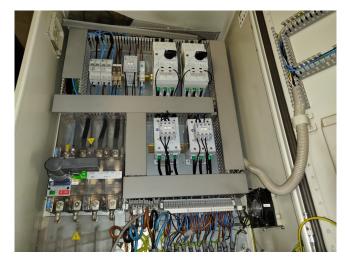

### Used Bitzer S66F-60.2y-40p shock / blast freezer installation

Complete Bitzer shock / blast freezer S66F-60.2y-40p tandem (2pc S6F-30.2y-40p) -- build on steel frame with receiver, filter, valves etcetera. Including blast evaporator and oversized condensor, control panel with Eliwell computer, pressure board and more. Capacity based on r404a// \*Why choose for HOSBV? Were not only the largest used refrigeration specialist in Europe, but also, we deliver all equipment including an extensive test, warranty and industrial cleaning. \*if requested we are happy to arrange your logistics.