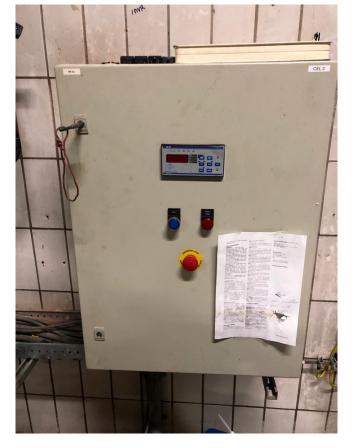

### Used Bitzer S66F-60.2y-40p shock / blast freezer installation

Complete Bitzer shock / blast freezer S66F-60.2y-40p tandem (2pc S6F-30.2y-40p) -- build on steel frame with receiver, filter, valves etcetera. Including blast evaporator and oversized condensor, control panel with Eliwell computer, pressure board and more. Capacity based on r404a// \*Why choose for HOSBV? Were not only the largest used refrigeration specialist in Europe, but also, we deliver all equipment including an extensive test, warranty and industrial cleaning. \*if requested we are happy to arrange your logistics.