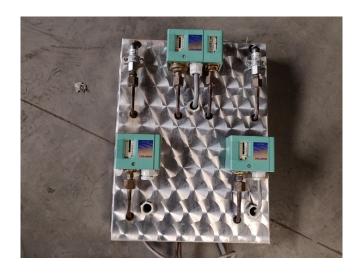

### Used Bitzer S66F-60.2y-40p shock / blast freezer installation

Complete Bitzer shock / blast freezer S66F-60.2y-40p tandem (2pc S6F-30.2y-40p) -- build on steel frame with receiver, filter, valves etcetera. Including blast evaporator and oversized condensor, control panel with Eliwell computer, pressure board and more. Capacity based on r404a// \*Why choose for HOSBV? Were not only the largest used refrigeration specialist in Europe, but also, we deliver all equipment including an extensive test, warranty and industrial cleaning. \*if requested we are happy to arrange your logistics.