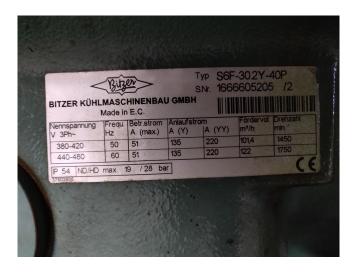

#### **Specifications**

| Marca                       | Bitzer                       |
|-----------------------------|------------------------------|
| Tipo                        | S66F-60.2y-40p shock /       |
|                             | blast freezer installation   |
| Capacidad                   | 50,5 KW at -40 / +40         |
|                             | r404a                        |
|                             |                              |
| Refrigerante                | Freon                        |
| Refrigerante<br>Comentarios | Freon Including shock/ blast |
|                             |                              |
|                             | Including shock/ blast       |

### Used Bitzer S66F-60.2y-40p shock / blast freezer installation

Complete Bitzer shock / blast freezer S66F-60.2y-40p tandem (2pc S6F-30.2y-40p) -- build on steel frame with receiver, filter, valves etcetera. Including blast evaporator and oversized condensor, control panel with Eliwell computer, pressure board and more. Capacity based on r404a// \*Why choose for HOSBV? Were not only the largest used refrigeration specialist in Europe, but also, we deliver all equipment including an extensive test, warranty and industrial cleaning. \*if requested we are happy to arrange your logistics.