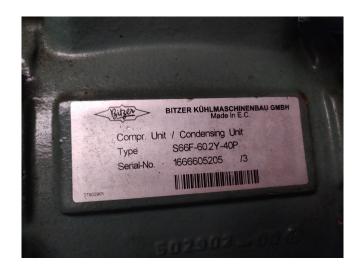

#### **Specifications**

| Marca                       | Bitzer                       |
|-----------------------------|------------------------------|
| Tipo                        | S66F-60.2y-40p shock /       |
|                             | blast freezer installation   |
| Capacidad                   | 50,5 KW at -40 / +40         |
|                             | r404a                        |
|                             |                              |
| Refrigerante                | Freon                        |
| Refrigerante<br>Comentarios | Freon Including shock/ blast |
|                             |                              |
|                             | Including shock/ blast       |

### Used Bitzer S66F-60.2y-40p shock / blast freezer installation

Complete Bitzer shock / blast freezer S66F-60.2y-40p tandem (2pc S6F-30.2y-40p) -- build on steel frame with receiver, filter, valves etcetera. Including blast evaporator and oversized condensor, control panel with Eliwell computer, pressure board and more. Capacity based on r404a// \*Why choose for HOSBV? Were not only the largest used refrigeration specialist in Europe, but also, we deliver all equipment including an extensive test, warranty and industrial cleaning. \*if requested we are happy to arrange your logistics.