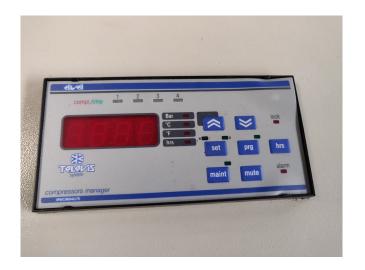

### Used Bitzer S66F-60.2y-40p shock / blast freezer installation

Complete Bitzer shock / blast freezer S66F-60.2y-40p tandem (2pc S6F-30.2y-40p) -- build on steel frame with receiver, filter, valves etcetera. Including blast evaporator and oversized condensor, control panel with Eliwell computer, pressure board and more. Capacity based on r404a// \*Why choose for HOSBV? Were not only the largest used refrigeration specialist in Europe, but also, we deliver all equipment including an extensive test, warranty and industrial cleaning. \*if requested we are happy to arrange your logistics.